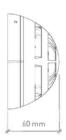

| Operating voltage             | 18-40 Vdc        |
|-------------------------------|------------------|
| IP rating                     | 40               |
| Base cable sizes              | 0.5mm² to 2.5mm² |
| Max humidity                  | 95%              |
| Temperature range             | -30°C to +70°C   |
| RoR A1R class alarm threshold | 58°C             |
| Class BS alarm threshold      | 78°C             |
| Weight                        | 130g             |