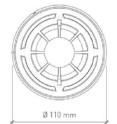

| Operating voltage             | 18-40 Vdc        |
|-------------------------------|------------------|
| IP rating                     | 40               |
| Base cable sizes              | 0.5mm² to 2.5mm² |
| Max humidity                  | 95%              |
| Temperature range             | -30°C to +70°C   |
| RoR A1R class alarm threshold | 58°C             |
| Class BS alarm threshold      | 78°C             |
| Weight                        | 130g             |