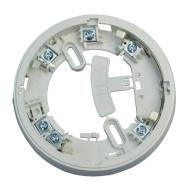

#### **INTELLIGENT BASE** (100-3000V)

The Eurotech EURB-4-EV standard intelligent low profile mounting base has been designed for the installer making the installation of fire detectors easier and more use friendly.

This base is fully compatible 100-2101V, 100-2401V and 100-2201V Eurotech detectors. EURB-4-EV detector base has been designed with peripheral contacts to provide maximum space for wiring connections.

#### **KEY FEATURES**

- Accepts 2.5mm<sup>2</sup> cables
- · Low insertion force for detector
- Easy to fix
- · Robust ABS design
- Available with already installed alarm current limitation resistor