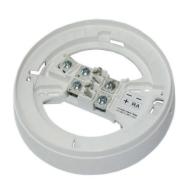

# **EURVC-UB CONVENTIONAL DETECTOR BASE (100-3500V)**

Conventional detector low profile mounting base. Secure and reliable cable termination. The base does not provide line continuity during detector removal.

A useful terminal provides remote indicator output.

# **KEY FEATURES**

- Accepts 2.5 sq mm cables.
- Low insertion force for detector
- Easy to fix.
- Robust ABS Design
- Available with already installed alarm current limitation resistor.

# **TECHNICAL SPECIFICATION**

Diameter 110mm

Weight 15 g

Mounting with two screws on the ceiling or

suitable box

Base screw clamp wire max 2.5 mm<sup>2</sup>