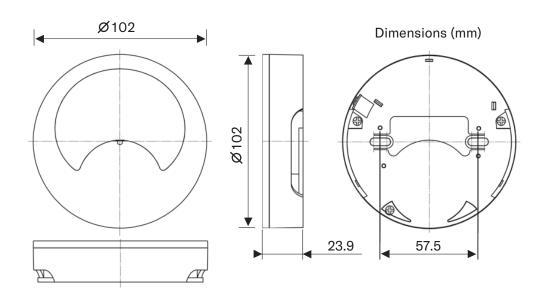

|
| Temperature Range                                                                | -10°C to +55°C               |
| Colour                                                                           | White                        |
| Connections                                                                      | Screw TB 1.5 mm <sup>2</sup> |
| N                                                                                |                              |

#### **MESSAGE**

"Fire emergency. Please remain calm and evacuate the building immediately"

<sup>\*</sup>Tone output may vary depending on chosen sound
\*\*Voice output may vary due to the nature of human speech

### TECHNICAL DATASHEET

# MINI FIRE-CRYER SOLO EN 54-3 APPROVED VOICE SOUNDER



#### **INSTALLATION**



### DS/3700065/ISS 4

We reserve the right to change or amend any design or specification in line with our policy of continuing development and improvement.

#### Vimpex LTD

Star Lane, Great Wakering, Essex SS3 OPJ, UK

- t. +44 (0) 1702 216999
- e. sales@vimpex.co.uk www.vimpex.co.uk

### **Vimpex Interguard AB**

- t. +46 (0) 36 37 10 65
- e. sales@vimpex.se