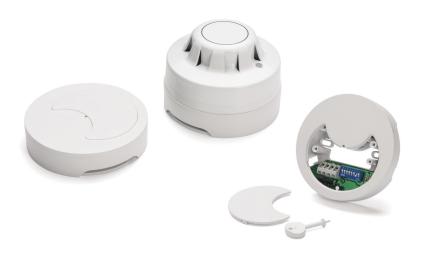

## MINI FIRE-CRYER SOLO **EN 54-3 APPROVED VOICE SOUNDER**

The EN 54-3 approved Fire-Cryer Solo model FCS/C is a slimline voice sounder for discrete mounting under fire detectors.

Requiring no special wiring can be retrofitted to existing sounder / notification circuits. Fully synchronised it has an exceptionally low current consumption. Can be used as a replacement for electronic sounders or bells.

#### **FEATURES**

- Sound output 90 dB(A)
- Ultra-Slim base sounder to fit industry-standard detectors
- Omni-directional sound output
- · Installer-friendly connections
- · Suitable for ceiling or wall mounting
- Optional front plate for stand-alone use
- · No special wiring, easily retro-fitted
- Approved to EN 54-3

#### **PART NUMBERS - SOUNDER**

• FC3/C: Colour - White