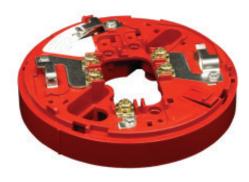

## Intelligent Wall Sounder Mounting Base (YBO-R/3)

Model YBO-R/3 is a Sounder Mounting Base, which is fully compatible with Hochiki's ESP range of sensors and designed specifically for the Hochiki range of wall sounders, the CHQ-WS2 Wall Sounder and the CHQ-WSB2 Wall Sounder Beacon.

It is supplied with square cable clamps for secure and reliable cable termination.

## FEATURES SPECIFICATION

- · Electronics free
- Stainless steel contacts
- · Takes 2.5 mm2 cables
- Slim profile only 13 mm
- Rugged wiring contacts
- Quick Connection via square cable clamps
- · Also available in white