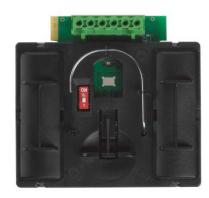

## **RELATED PRODUCT**

The Wall Sounder Wireless Module (EUW-SIM-01) is designed for use with the Euro-fi range of modular wall sounders and beacons.