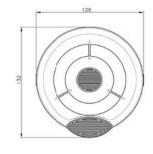

#### **TECHNICAL DATA**

| Operating frequency range     | 868 – 870 MHz           |
|-------------------------------|-------------------------|
| Max radiated power            | 14dBm (25mW)            |
| Acoustic frequency range      | 400-2900Hz              |
| Maximum acoustic output       | 100dB(a) ± 3            |
| IP rating                     | X5                      |
| Batteries                     | 2 x CR123A (3V & 1.2Ah) |
| Max humidity (non condensing) | 85% RH                  |
| Operating temperature         | -10°C to +55°C          |
| Weight                        | 350g                    |
| Dimensions                    | 132mm x 126mm x 90mm    |