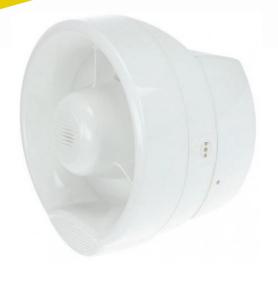

# Euro-fi Wireless Wall Mounted Sounder (EUW-WSW-01)

The Wireless Wall Sounder combines the Wireless Wall Sounder Module with the Conventional Wall Sounder. The Wall Sounder is a EN 54-3 (Type B) compliant acoustic device, equipped with 3 levels of volume adjustment and 32 recognised tones which can be set locally at the sounder.

The wireless wall sounder, once properly connected to a wireless system on a compatible loop, is fully controlled by the panel and benefits from an extensive range of intelligent control, test and monitoring functionality. Adaptive radio signal processing algorithms ensure the highest levels of life safety and reliability.

#### **KEY FEATURES**

- · Bi-directional wireless communication
- 32 tones settings selectable via onboard dip switches
- High sound output capability
- On site adjustable volume settings
- Waterproof certified to IPX5
- 3 year expected battery life including weekly test
- 200m communication range (in open air)
- Utilises standard low-cost lithium battery technology
- Also available in red
- 3rd party approval to EN54-3 (type B)
- 5 year product warranty