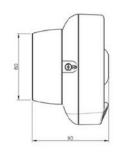

#### **TECHNICAL DATA**

| Operating frequency range     | 868 – 870 MHz           |
|-------------------------------|-------------------------|
| Max radiated power            | 14dBm (25mW)            |
| Acoustic frequency range      | 400-2900Hz              |
| Maximum acoustic output       | 100dB(a) ± 3            |
| IP rating                     | X5                      |
| Batteries                     | 2 x CR123A (3V & 1.2Ah) |
| Max humidity (non condensing) | 85% RH                  |
| Operating temperature         | -10°C to +55°C          |
| Weight                        | 350g                    |
| Dimensions                    | 132mm x 126mm x 90mm    |